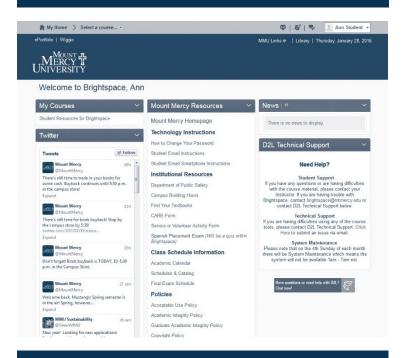

#### **BRIGHTSPACE HOMEPAGE**

# myMountMercy FUNCTIONS

- · Check grades and schedule
- · Check billing statement and pay bills
- · Register for classes
- · Access course offerings
- · View your academic plan

Midterm and Final Grades for the semester or term are available for viewing in your myMountMercy account.