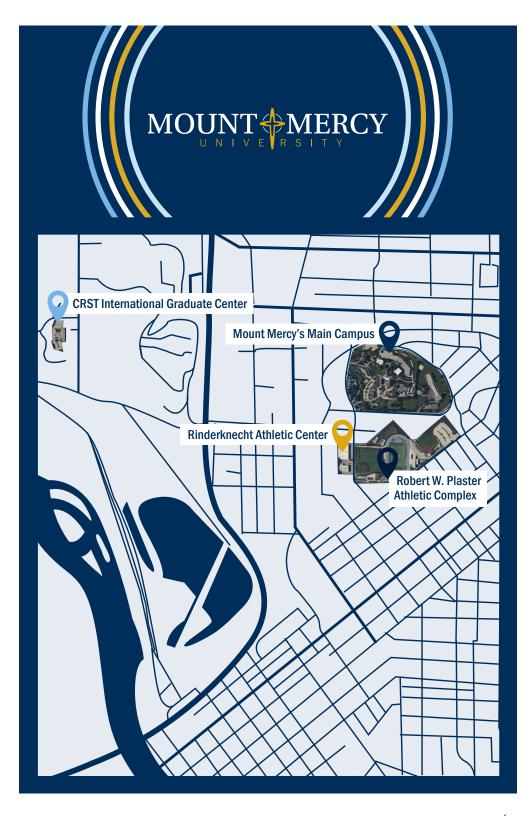

## Directions from MOUNT MERCY'S MAIN CAMPUS

## **•** TO ROBERT W. PLASTER ATHLETIC COMPLEX

651 19th Street NE | Cedar Rapids, IA 52402

Take Elmhurst Drive NE/17th Street NE south to E Avenue NE. Turn left on E Avenue NE, and follow it until it intersects with 19th Street NE. Take another left into the main entrance/parking lot of the Robert W. Plaster Athletic Complex.

## *Q* TO RINDERKNECHT ATHLETIC CENTER

939 17th Street NE | Cedar Rapids, IA 52402

Take Elmhurst Drive NE/17th Street NE south towards 1st Avenue East. Turn right into the Rinderknecht Athletic Center parking lot, across from the baseball diamonds.

## **•** TO CRST INTERNATIONAL GRADUATE CENTER

1650 Matterhorn Drive NE | Cedar Rapids, IA 52402

Take Elmhurst Drive NE/17th Street NE south to J Avenue NE. Turn right on J Avenue NE and continue to Wenig Road NE. Turn right onto Wenig Road NE, and turn left onto Matterhorn Drive NE. Turn left into the CRST International Graduate Center parking lot.