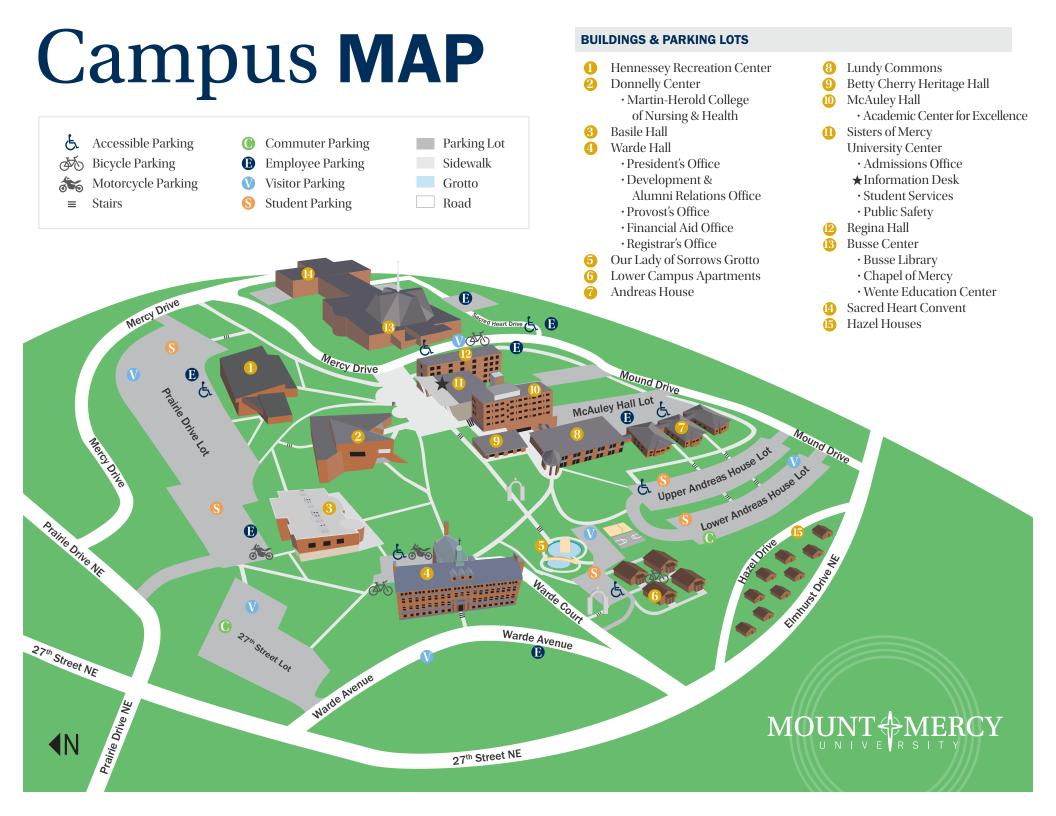

## Directions from MOUNT MERCY'S MAIN CAMPUS

## **•** TO ROBERT W. PLASTER ATHLETIC COMPLEX

651 19th Street NE | Cedar Rapids, IA 52402

Take Elmhurst Drive NE/17th Street NE south to E Avenue NE. Turn left on E Avenue NE, and follow it until it intersects with 19th Street NE. Take another left into the main entrance/parking lot of the Robert W. Plaster Athletic Complex.

## *Q* TO RINDERKNECHT ATHLETIC CENTER

939 17th Street NE | Cedar Rapids, IA 52402

Take Elmhurst Drive NE/17th Street NE south towards 1st Avenue East. Turn right into the Rinderknecht Athletic Center parking lot, across from the baseball diamonds.

## **•** TO CRST INTERNATIONAL GRADUATE CENTER

1650 Matterhorn Drive NE | Cedar Rapids, IA 52402

Take Elmhurst Drive NE/17th Street NE south to J Avenue NE. Turn rig