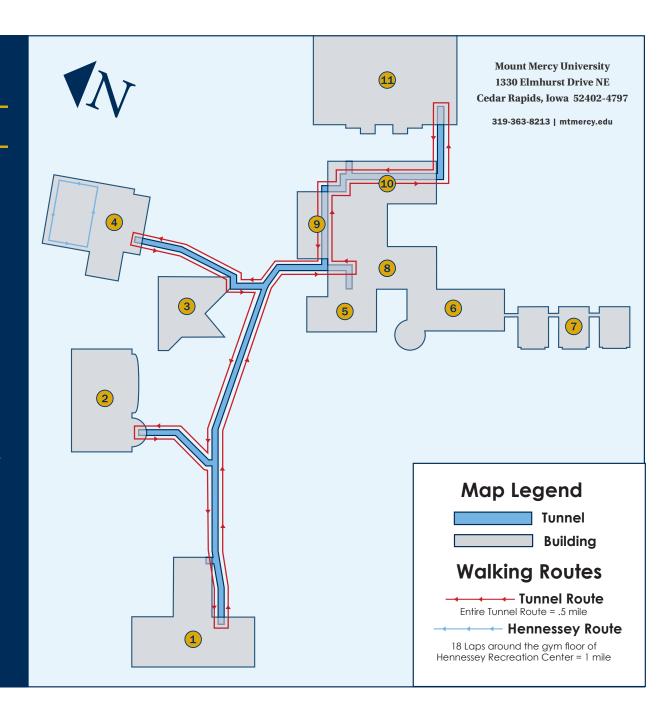

## CAMPUS TUNNEL MAP

**1** WARDE HALL

Tunnel Entrance: 1st Floor
Academic Affairs
Development & Alumni Relations
Financial Aid & Student Accounts
Human Resources
President's Office
Provost's Office
Registrar's Office
Stello Performance Hall

BASILE HALL

Tunnel Entrance: 1st Floor Center for Adult and Graduate Enrollment CRST Data Intelligence Lab Flaherty Community Room

DONNELLY CENTER

3 Tunnel Entrance: 2nd Floor Martin-Herold College of Nursing & Health

4 HENNESSEY
RECREATION CENTER

Tunnel Entrance: 2nd Floor

- 5 BETTY CHERRY HERITAGE HALL
- **6** LUNDY COMMONS
- 7 ANDREAS HOUSE
  Student Housing

8 MCAULEY HALL

Tunnel Entrance: Terrace Level
Janalyn Hanson White Gallery
McAuley Theater
Penthouse
Student Housing
Living Areas: Floors 2-5

9 SISTERS OF MERCY UNIVERSITY CENTER

Admissions
Campus Store & Mailroom
Dining Center
Hilltop Grill
Marketing & Communications
Public Safety
Residence Life
Student Services

10 REGINA HALL

Tunnel Entrance: Regina Basement Student Housing Living Areas: Floors 2-6

11 BUSSE CENTER

Tunnel Entrance:
Lower Level Busse Library
Busse Library
Chapel of Mercy
Copy Shop
Information Technology
Wente Education Center